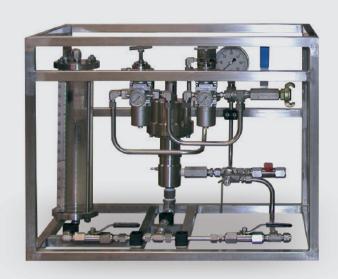

## Chemical pump unit

## Portable chemical pump unit with air driven pump.

## Technical specifications:

- Air driven chemical injection pump
- Adjustable flow. Calibration facility
- Wide range of pressure and flow settings
- Regulator for adjusting injection pressure
- ATEX approved for zone 1